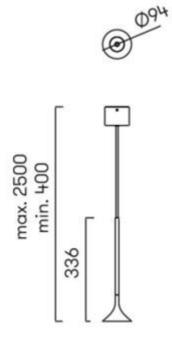

# **LEDS C4 Alive LED Suspension**

LA5329

SOURCE: https://www.davidvillagelighting.co.uk/product/LEDS-C4-Alive-LED-Suspension/18820

## **LEDS C4 Alive Suspension**

The concept for the Alive suspension by LEDS C4 is one of clarity. The design is based on the bare minimum required for illumination; the light source. Modern and minimalist, the high-quality frosted glass lampshade offers a silky, diffused and warm light.