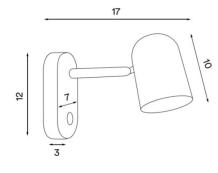

#### PRODUCT SPECIFICATION

Light Source: 1 x Max 6W LED GU10 (excluded)

IP Code: 20

**Dimming:** Integrated dimmer on product.

Dimensions: Depth: 17cm

Height: 12cm

Wall Fitting Depth: 3cm Shade Height: 10cm Cable Length: 200cm