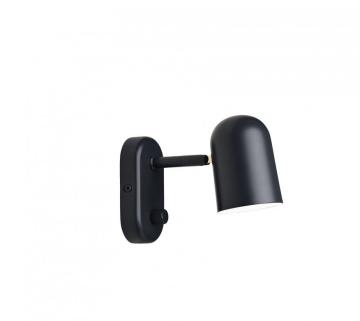

# Northern Buddy Wall Light

LA4915/B

SOURCE: https://www.davidvillagelighting.co.uk/product/Northern-Buddy-Wall-Light/18788

## **Northern Buddy Wall Light**

The Buddy Wall Light was designed by Mads Sætter-Lassen for Northern. Mads described the light as "Always there when you need it — without being in the way", which is how the lamp got its name. The wall lamp features a minimalistic profile, and four neutral finishes, helping it blend into contemporary interiors. The shade is adjustable, allowing you to project the light exactly where it's needed. Perfect for task lighting above a desk, bedside table, or next to a sofa as a reading light.

Also in this collection is **The Buddy Table Lamp**, which was the winner of the Northern Studio Award in 2015. The four finishes, Black, Dark Green, Dark Grey, and Warm Beige, are designed to complement a range of decors and interiors whether domestic or commercial. The Buddy Wall Light is perfect for adding ambient lighting to your home along with the innovation, style, and functionality of Nordic design.