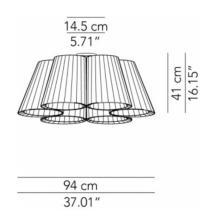

#### PRODUCT SPECIFICATION

Light Source: 6 x Max 70W E27 + 1 x Max 42W E27 (Excluded)

IP Code: 20

**Dimming:** Dimmable via mains phase dimming.

Dimensions: Shade: Ø94cm

Height: 41cm

Ceiling Canopy: 14.5cm