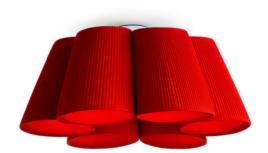

## **ModoLuce Florinda 6 Ceiling Light**

The timeless design of the Florinda 6 ensures it seamlessly integrates into both contemporary and classic interiors. Its floral-inspired form adds a touch of charm, while its compact size makes it suitable for smaller spaces or as part of a layered lighting scheme. The carefully crafted shades diffuse light gently, creating a cosy and inviting atmosphere.

Available in a wide range of colours and fabrics, the Florinda 6 Ceiling Light offers customisation options to suit your personal style. Whether you prefer subtle neutrals or vibrant hues, this light provides the flexibility to enhance your space with elegance and individuality.