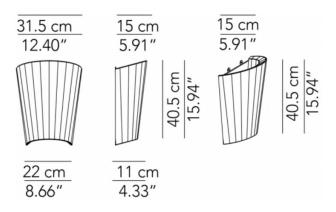

#### PRODUCT SPECIFICATION

Light Source: 2 x Max 42W E27 (Excluded)

IP Code: 20

**Dimming:** Dimmable via mains phase dimming.

Dimensions: Width: 31.5cm

Height: 40.5cm Depth: 11cm

For all sales and technical enquiries, please contact: