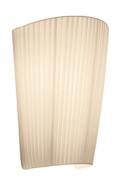

## **Modoluce Florinda Wall Light**

The ModoLuce Florinda Wall Light brings a delicate touch of elegance to your interiors with its floral-inspired design and hand-folded pleated fabric shade. Compact yet impactful, this wall light suits a variety of spaces, from classic to contemporary interiors, providing a warm, diffused glow.

#### PRODUCT SPECIFICATION

Light Source: 2 x Max 42W E27 (Excluded)

IP Code: 20

**Dimming:** Dimmable via mains phase dimming.

Dimensions: Width: 31.5cm

Height: 40.5cm Depth: 11cm

For all sales and technical enquiries, please contact: