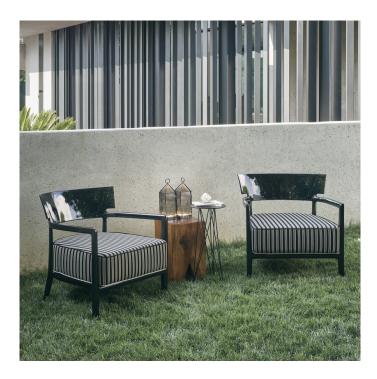

## Kartell Lantern Portable Table Lamp

Lantern by Fabio Novembre is an original portable LED, transparent, "chargeable", injection moulded lamp that charges by placing it on a charging base. The light is projected by a graphic effect of the design.