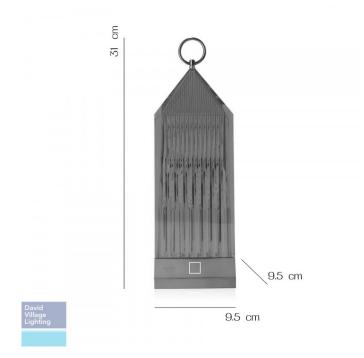

### PRODUCT SPECIFICATION

Light Source: 1.2W, 2700K, 154 Lumens IP Code: 54 Dimensions: 9.5 cm Width 31 cm Height 9.5 cm Depth