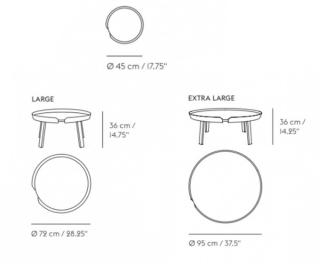

#### **PRODUCT SPECIFICATION**

#### Dimensions: Small:

Ø45cm Height: 46cm

Large: Ø72cm Height: 36cm

X-Large: Ø95cm Height: 36cm

46 cm /