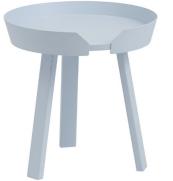

## Around Coffee Table by Muuto

Around is a set of coffee tables designed by Thomas Bentzen who is the co-founder of the design collective 'Remove', which has received international recognition at fairs and exhibitions all over the world. Bentzen designed the Around tables with a modern and unique identity, and collectively the designers produce with materials and craftsmanship that reflect traditional Scandinavian design values.

With a practical and Nordic appeal, the shape and frame of the tables make them both functional and elegant, with a warm and welcoming appearance. Around tables work well on their own or in groups of two, three or more in a multitude of settings such as a living room, lounge setting, lobby area or hotel room. The Around table collection is available in three sizes and eight different finishes, giving the ability to create not just a functional surface space but also an interesting design feature.

The wood is carefully cut, bend, glued together and polished to create a unique table. The strong lacquered surface protects the tables from the wear and tear of everyday use.

SMALL