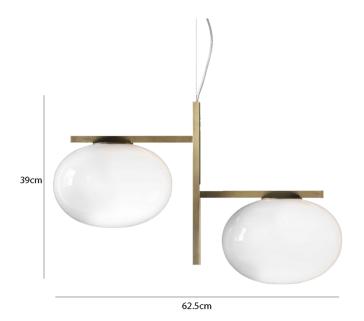

#### PRODUCT SPECIFICATION

Light Source: 2 x Max 75W E27 (Excluded)

IP Code:

Dimmable via mains phase dimming.

Dimming: Dimensions: Width: 62.5cm

Height: 39cm

Cable length: 280cm