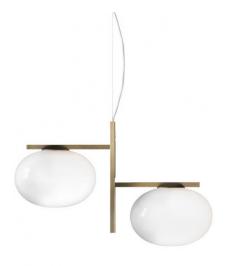

## Oluce Alba Double Pendant

LA5282/DS

SOURCE: https://www.davidvillagelighting.co.uk/product/Oluce-Alba-Double-Pendant/18718

#### PRODUCT DESCRIPTION

Designer: Mariana Pellegrino Soto

#### Oluce Alba Double Pendant

The Oluce Alba Double Pendant by Mariana Pellegrino Soto transforms the elegance of water droplets into a striking yet minimalist lighting design. Two opaline blown-glass shades are delicately suspended from an anodic bronze frame, evoking a sense of weightlessness and harmony. The pendant casts a soft, diffused glow that creates a warm, inviting atmosphere, perfect for dining rooms, stairwells, or high-ceilinged commercial spaces. Its balanced composition draws attention to its natural inspiration while seamlessly blending into both modern and classic interiors.

With its 280cm suspension cable, the Alba Double Pendant appears to float effortlessly in midair, enhancing its sculptural presence. Whether hung solo as a focal point or paired with other designs from the Alba collection for layered lighting, this pendant embodies understated elegance and timeless functionality.