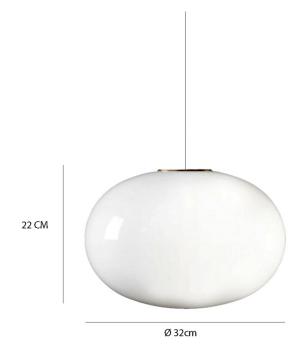

## PRODUCT SPECIFICATION

Light Source: 1 x Max 75W E27 (Excluded)

IP Code: 20

**Dimming:** Dimmable via mains phase dimming.

Dimensions: Shade: Ø32cm

Height: 22cm

Cable length: 280cm

For all sales and technical enquiries, please contact: