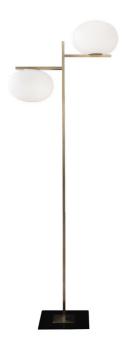

## Oluce Alba Double Floor Lamp

The Oluce Alba Double Floor Lamp is a sculptural masterpiece by Mariana Pellegrino Soto, inspired by the delicate balance of water droplets. Two opaline blown-glass shades rest at staggered heights on either side of a rectangular anodic bronze stem, creating a dynamic yet harmonious silhouette. Emitting a warm, diffused light, this floor lamp enhances any space with a sense of refinement and understated luxury.

Standing at 127cm, the Alba Double Floor Lamp is perfect for illuminating lounges, dining areas, or stylish office spaces. Its striking design makes it an elegant statement piece, whether used alone or in combination with other items from the Alba collection to achieve a cohesive lighting scheme.