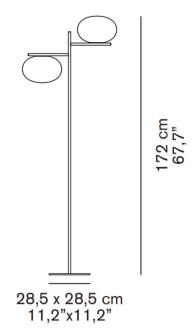

#### PRODUCT SPECIFICATION

Light Source: 2 x Max 60W E27 (Included)

IP Code: 20

**Dimming:** In-line dimmer included on cable.

Dimensions: Base width: 28.5cm

Depth: 28.5cm Height: 172cm

For all sales and technical enquiries, please contact: