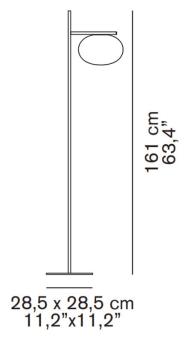

At 161cm tall, the Alba Floor Lamp adds elegance to any setting without overwhelming the space. Its timeless design works equally well in contemporary and traditional interiors, and it pairs seamlessly with other pieces in the Alba collection, such as the Alba Double Floor Lamp, for a layered lighting effect.

#### PRODUCT SPECIFICATION

Light Source: 1 x Max 60W E27 (Included)

IP Code: 20

**Dimming:** In-line dimmer included on cable.

Dimensions: Width: 28.5cm

Depth: 28.5cm Height: 161cm

For all sales and technical enquiries, please contact: