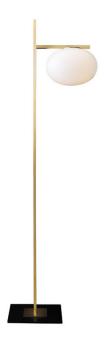

## Oluce Alba Floor Lamp

With its sleek, vertical design, the Oluce Alba Floor Lamp exemplifies Mariana Pellegrino Soto's talent for merging natural inspiration with modern aesthetics. A single opaline blown-glass shade, reminiscent of a water droplet, is perched on an anodic bronze stem rising from an anthracite base. The lamp diffuses light gently, creating an intimate and relaxing ambience ideal for living rooms, bedrooms, or reception areas.

At 161cm tall, the Alba Floor Lamp adds elegance to any setting without overwhelming the space. Its timeless design works equally well in contemporary and traditional interiors, and it pairs seamlessly with other pieces in the Alba collection, such as the Alba Double Floor Lamp, for a layered lighting effect.