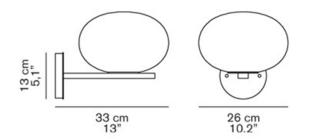

#### PRODUCT SPECIFICATION

Light Source: 1 x Max 60W E27 (Excluded)

- IP Code:20Dimming:Dimmable via mains phase dimming.
- Dimensions: Shade: Ø26cm Depth: 33cm Wall mount: Ø13cm

For all sales and technical enquiries, please contact: