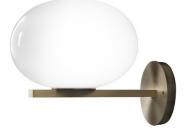

### Oluce Alba Wall Lamp

The Oluce Alba Wall Lamp, designed by Mariana Pellegrino Soto, reimagines the natural form of a water droplet in a sleek and functional design. Its opaline blown-glass shade emits a soft, diffused light, creating a calm and inviting atmosphere in hallways, stairwells, or accent walls. The anodic bronze frame provides a subtle contrast to the smooth glass, offering a modern yet timeless aesthetic.

Compact yet impactful, the Alba Wall Lamp is as versatile as it is elegant. Its minimalist design fits seamlessly into residential and commercial interiors, either as a standalone feature or part of a larger arrangement with other designs from the Alba collection. This lamp showcases a perfect balance of form and function, embodying the essence of contemporary Italian design.