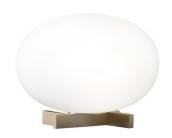

## Oluce Alba Table Lamp

The Oluce Alba Table Lamp, crafted by Mariana Pellegrino Soto, combines a sleek satin brass base with a soft opaline blown-glass shade. Inspired by the simplicity of a single water droplet, the Alba Table Lamp offers a warm, diffused glow, making it a perfect choice for creating a relaxing ambience. Its asymmetrical 'L'-shaped base adds a contemporary twist to its timeless design, making it a versatile addition to any interior.

Whether placed on a side table, desk, or bedside, this lamp elevates both residential and commercial spaces. The <u>Alba</u> collection also includes complementary pendants and floor lamps, ideal for creating a harmonious lighting scheme throughout your space.