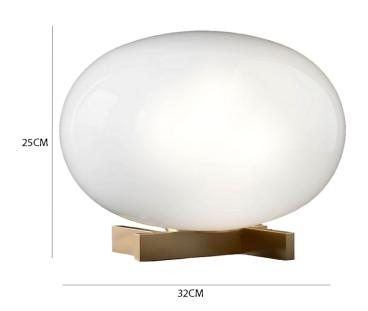

#### PRODUCT SPECIFICATION

Light Source: 1 x Max 60W E27 (Included)

IP Code: 20

**Dimming:** In-line dimmer included on cable.

Dimensions: Width: 32cm

Height: 25cm

For all sales and technical enquiries, please contact: