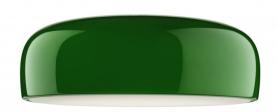

## Smithfield C Pro LED Ceiling Light by Flos

The LED version of the Smithfield ceiling light by Flos, this light is a minimal and modern fitting that has a shallow profile, allowing it to be placed even in spaces with reduced ceiling height. The Smithfield LED ceiling lamp provides direct and diffused light and is a popular choice for kitchen and dining room lighting. The Smithfield provides a practical lighting solution without losing out on style.

Designed by Jasper Morrison, the Smithfield LED ceiling light is available in six colour finishes; glossy red, glossy green, matt black, glossy black, white and mud. The Smithfield collection also includes a suspended pendant light and a halogen version of the ceiling light.