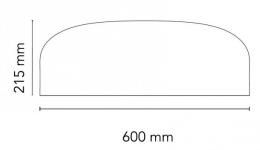

en in spaces with reduced ceiling height. The Smithfield LED ceiling lamp provides direct and diffused light and is a popular choice for kitchen and dining room lighting. The Smithfield provides a practical lighting solution without losing out on style.

Designed by Jasper Morrison, the Smithfield LED ceiling light is available in six colour finishes; glossy red, glossy green, matt black, glossy black, white and mud. The Smithfield collection also includes a suspended pendant light and a halogen version of the ceiling light.

### PRODUCT SPECIFICATION

Light

30W, 2700K, 2791 lumens

Source:

IP Code: 20

**Dimming:** 

Push to make/switch dimming, dimmable using push to make switches. Please consult your

electrician, additional wiring may be required on

Dimensions: Ø60cm

21.5cm depth





### For all sales and technical enquiries, please contact:

+44 (0)114 263 4266

info@davidvillagelighting.co.uk

www.davidvillagelighting.co.uk