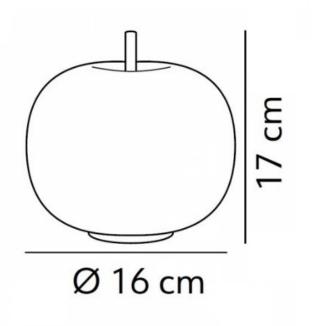

#### PRODUCT SPECIFICATION

Light Source: 1.3W, 2700K, 150 Lumens

IP Code: 20

**Dimming:** Integrated on/off switch on the product.

Dimensions: Ø16cm

Height: 17cm

USB Cable Length: 100cm