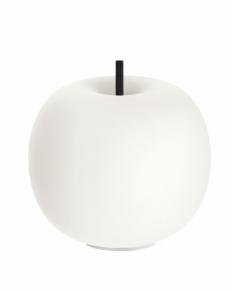

## KDLN Kushi Mobile LED Portable Table Lamp

This KDLN portable table lamp was designed by Alberto Saggia and Valerio Sommella after an inspiring trip to Japan. Kushi, meaning skewer in Japanese, features an opal glass diffuser that appears to be skewered by a metal rod. This metal rod is available in a selection of finishes such as black, brass and copper. These metallic finishes give this KDLN table lamp a luxurious feel and an elegant touch.

The rechargeable nature of this lamp allows you to move and place this table lamp wherever you wish. With the included USB charger, this lamp will provide you with five and a half hours of light. The integrated LED light source provides a gentle soothing light that will brighten your space with ease. This portable lamp also houses an integrated on/off switch on the base of the lamp so that you can easily alter the light as you please. You can place this lamp on a bedside table, desk, or shelf to enjoy the stunning design of the Kushi collection.