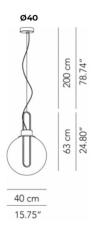

#### PRODUCT SPECIFICATION

Light Source: Ø25: 8.5W, 3000K, 1335 Lumens

Ø40: 16.2W, 3000K, 2400 Lumens

IP Code: 20

**Dimming:** Non-dimmable.

Dimensions: Ø25:

Shade: Ø25cm Height: 41cm

Ø40:

Shade: Ø40cm Height: 63cm

Cable Length: 200cm