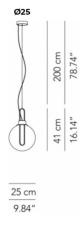

#### PRODUCT SPECIFICATION

Light Source: Ø25: 8.5W, 3000K, 1335 Lumens

Ø40: 16.2W, 3000K, 2400 Lumens

IP Code: 20

**Dimming:** Non-dimmable.

Dimensions: Ø25:

Shade: Ø25cm Height: 41cm

Ø40:

Shade: Ø40cm Height: 63cm

Cable Length: 200cm