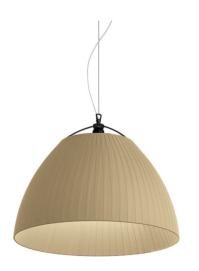

## **Modoluce Olivia Suspension**

The Modoluce Olivia Suspension light is a perfect fusion of vintage charm and modern versatility. Featuring a rigid lampshade upholstered in luxurious plissé fabric or hand-wrapped ribbon plissé, this pendant light adds a sophisticated touch to any interior. The elegant black structure can also be customised in chrome, copper, or brass finishes, offering flexibility to match various décors.

With the option of two sizes D.42 & D.60, and a wide range of colours, including dual-colour options for a more distinctive look, this pendant can be customised to fit a range of different spaces. Please confirm your fabric and structure colour preferences when ordering. Contact us for more details on customisation options.

#### PRODUCT SPECIFICATION

Light Source: 1 x Max 70W E27 (Excluded)

IP Code: 20

**Dimming:** Dimmable via main phase dimming.

Dimensions: D.42:

Shade: Ø42cm Height: 34cm

D.60:

Shade: Ø60cm Height: 45cm