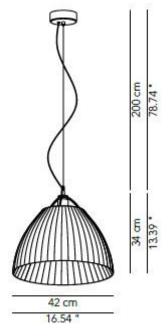

#### PRODUCT SPECIFICATION

Light Source: 1 x Max 70W E27 (excluded)

IP Code: 20

**Dimming:** Dimmable via main phase dimming.

For all sales and technical enquiries, please contact:

+44 (0)114 263 4266

info@davidvillagelighting.co.uk