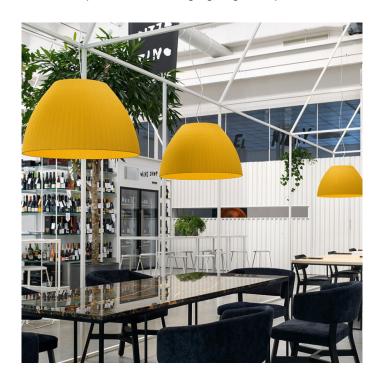

## Modoluce Olivia Medium Suspension

Black structure with Plisse Fabric. Please confirm when ordering what fabric colour you would like.

Chrome, copper and brass structures also available. Shades with two different colours of fabric available. Also available as a ceiling version.