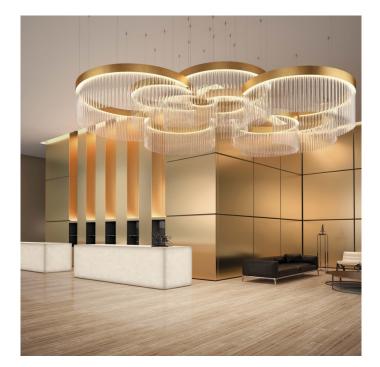

## **PRODUCT DESCRIPTION**

Centrelight CI-Ice Projects. Bespoke project lighting, LED Technology. Available in copper leaf, gold leaf or silver leaf with smooth crystal glass tubular drops. The configuration featured here is 4m x 3m x 1.5m.