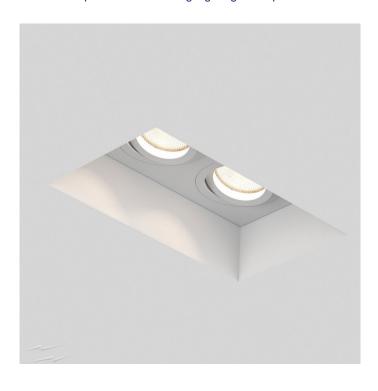

# Astro Blanco Twin Recessed Downlight

The Blanco range lights are designed to be fitted onto already plastered ceilings. The Blanco Twin is fitted, the gap is filled and smoothed down before painting. The Blanco Twin can be tilted by 30° or rotated by 360°, allowing you to select the direction of the spotlights. The spotlights can be fitted in bathrooms, but an IP20 rating restricts you to zone 3.

### PRODUCT SPECIFICATION

Light Source: 2 x Max 50W GU10 (excluded)

IP Code: 20

**Dimming:** Dimmable via mains phase dimming.

**Dimensions:** Length: 22.5cm

Width: 14.5cm

Recessed Depth: 13.6cm