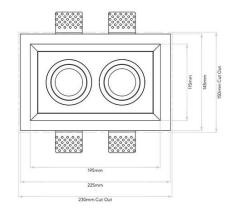

### PRODUCT SPECIFICATION

Light Source: 2 x Max 50W GU10 (excluded)

IP Code: 20

**Dimming:** Dimmable via mains phase dimming.

**Dimensions:** Length: 22.5cm

Width: 14.5cm

Recessed Depth: 13.6cm