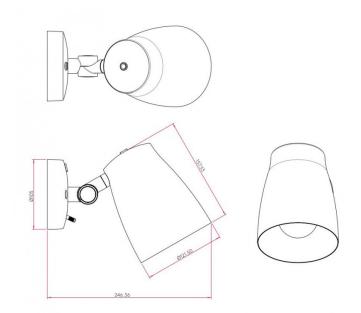

#### PRODUCT SPECIFICATION

Light Source: 1 x Max 28W E27/ES (excluded)

IP Code:

LA5150

**Dimming:** Dimmable via mains phase dimming.

Dimensions: Height: 18.5cm

Width: 12.2cm Depth: 24.5cm

20