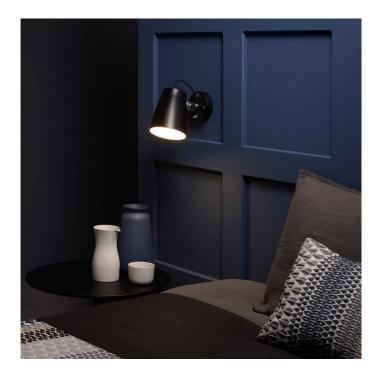

## **Astro Atelier Wall Light**

Atelier wall light with an on/off switch at the base. The Atelier can be dimmable when used with a dimmable light bulb. The head can be tilted by 90° or rotated up to 330°. It's suitable for bathroom installation, strictly zone 3.