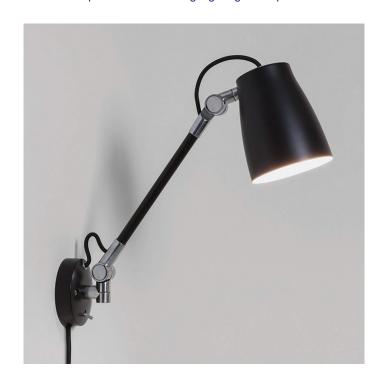

## **Astro Atelier Grande Wall Light**

Part of the Atelier collection, the Atelier Grande is a contemporary wall light with adjustable arms and head. You can tilt up to 90° or rotate up to 330°.

Atelier Grande can be dimmable <u>only</u> when hardwired and used with a dimmable light bulb. For non-hardwired use, the light has an on/off switch on the base.