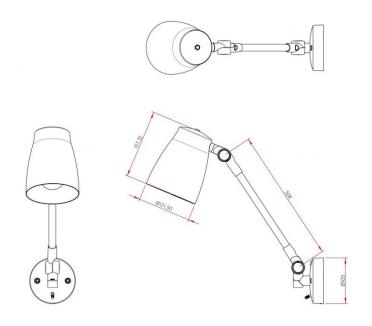

#### PRODUCT SPECIFICATION

Light 1 x Max 28W E27/ES (excluded)

Source:

IP Code: 20

**Dimming:** Dimmable via mains phase dimming, when

hardwired and used with compatible dimmable

light source.

Dimensions: Height: 40cm

Width: 12.2cm Depth: 43cm

For all sales and technical enquiries, please contact:

+44 (0)114 263 4266

info@davidvillagelighting.co.uk

www.davidvillagelighting.co.uk