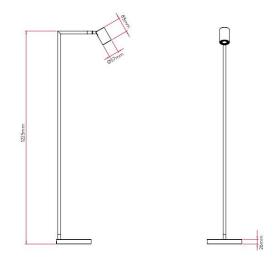

#### PRODUCT SPECIFICATION

Light Source: 1 x Max 6W LED GU10 (excluded)

IP Code:

**Dimming:** In line on/off switch included on cable.

Dimensions: Height: 122cm Diameter: 20cm Width: 20cm Depth: 28.5cm

20