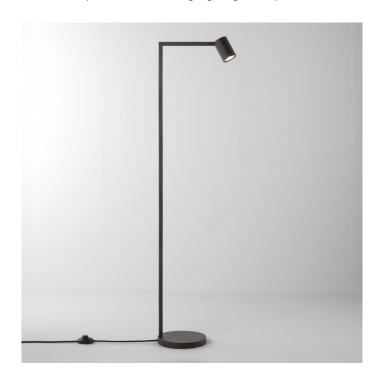

## Astro Ascoli Floor Lamp

Ascoli Floor Lamp, part of the Ascoli collection with desk lamps and an assortment of wall and ceiling lights, is a modern design available in four finish options. With strict and straight lines, the head of the lamp can be tilted up to 90° and rotated 330°. An in line on/off switch is located on the lamp's cable. The lamp can also be used in bathrooms, strictly zone 3.