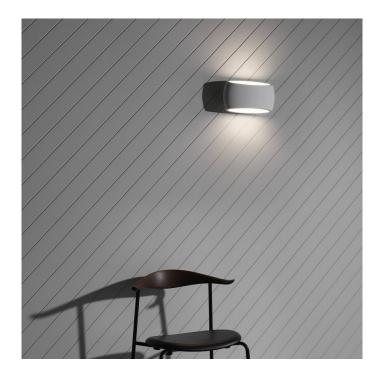

## Astro Aria 300 Wall Light

A beautiful wall light, part of the Aria collection, the Aria 300 with 30 cm length. The Aria 300 is made of plaster, which can be painted over. The wall light is dimmable when used with a compatible, dimmable light source.