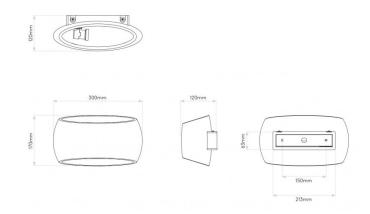

## **PRODUCT SHEET**

# OSTO Astro Aria 300 Wall Light

## LA5125

SOURCE: https://www.davidvillagelighting.co.uk/product/Astro-Aria-300-Wall-Light/18533



### **PRODUCT DESCRIPTION**

## Astro Aria 300 Wall Light

A beautiful wall light, part of the Aria collection, the Aria 300 with 30 cm length. The Aria 300 is made of plaster, which can be painted over. The wall light is dimmable when used with a compatible, dimmable light source.

#### PRODUCT SPECIFICATION

| Light Source: | 1 x Max 12W E27/ES (excluded)     |
|---------------|-----------------------------------|
| IP Code:      | 20                                |
| Dimming:      | Dimmable via mains phase dimming. |

Dimensions: Height: 17cm

Width: 30cm Depth: 12cm





#### For all sales and technical enquiries, please contact:

+44 (0)114 263 4266 info@davidvillagelighting.co.uk www.davidvillagelighting.co.uk David Village Lighting