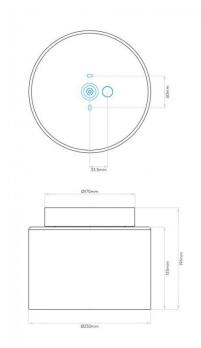

#### **PRODUCT SPECIFICATION**

| Light Source: | 1 x Max 12W LED E27 (excluded)    |
|---------------|-----------------------------------|
| IP Code:      | 44                                |
| Dimming:      | Dimmable via mains phase dimming. |
| Dimensions:   |                                   |
|               | Depth: 19cm                       |