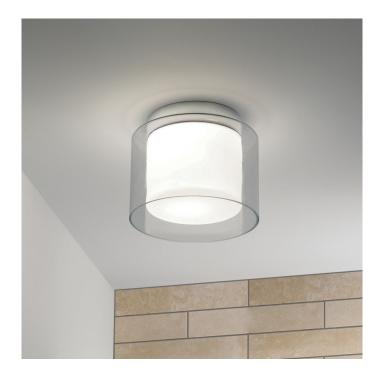

# Astro Arezzo Ceiling Light

A beautiful, glass and chrome ceiling light, the Arezzo is the perfect choice for bathrooms, zones 2 and 3. The Arezzo light is also suitable to be mounted on flammable materials. The ceiling light can be dimmable when used with compatible, dimmable light sources. The Arezzo is available with a polished chrome ceiling plate, a glass shade and opal glass diffuser.