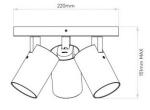

#### PRODUCT SPECIFICATION

Light Source: 3 x Max 6W LED GU10 (excluded)

IP Code: 44

**Dimming:** Dimmable via mains phase dimming.

Dimensions: Fixture: Ø22cm

Depth: 15cm

For all sales and technical enquiries, please contact: