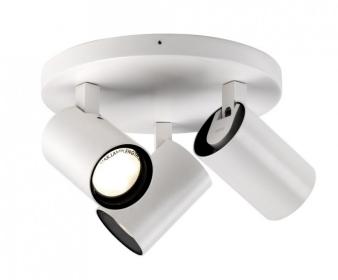

## Astro Aqua Triple Round Wall / Ceiling Light

The round version of the Aqua spotlights, the Triple Round consists of three matching spotlights. The IP44 means you can install the Aqua spotlights in bathrooms, zones 2 and 3.

The Triple Round is dimmable when used with a compatible, dimmable light source.