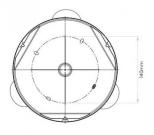

#### PRODUCT SPECIFICATION

Light Source: 3 x Max 6W LED GU10 (excluded)

IP Code: 44

**Dimming:** Dimmable via mains phase dimming.

Dimensions: Fixture: Ø22cm

Depth: 15cm

For all sales and technical enquiries, please contact: