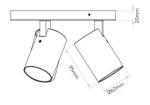

## Astro Aqua Triple Round Wall / Ceiling Light

The round version of the Aqua spotlights, the Triple Round consists of three matching spotlights. The IP44 means you can install the Aqua spotlights in bathrooms, zones 2 and 3.

#### PRODUCT SPECIFICATION

Light Source: 3 x Max 6W LED GU10 (excluded)

IP Code: 44

**Dimming:** Dimmable via mains phase dimming.

Dimensions: Fixture: Ø22cm

Depth: 15cm

For all sales and technical enquiries, please contact: