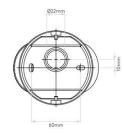

#### PRODUCT SPECIFICATION

Light Source: 1 x Max 6W LED GU10 (Excluded)

IP Code: 44

**Dimming:** Dimmable via mains phase dimming.

**Dimensions:** Depth: 15cm

Diameter: 9cm

For all sales and technical enquiries, please contact: