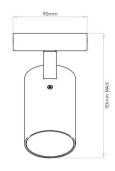

#### PRODUCT SPECIFICATION

Light Source: 1 x Max 6W LED GU10 (Excluded)

IP Code: 44

**Dimming:** Dimmable via mains phase dimming.

**Dimensions:** Depth: 15cm

Diameter: 9cm

For all sales and technical enquiries, please contact: