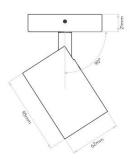

# Astro Aqua Single Wall / Ceiling Light

The single spotlight in the Aqua collection, the Aqua Single spotlight can tilt at up to 90°. You can mount the Aqua Single on the wall or the ceiling, an an IP44 means its suitable for bathroom installation, zones 2 and 3.

#### PRODUCT SPECIFICATION

Light Source: 1 x Max 6W LED GU10 (Excluded)

IP Code: 44

**Dimming:** Dimmable via mains phase dimming.

**Dimensions:** Depth: 15cm

Diameter: 9cm

For all sales and technical enquiries, please contact: