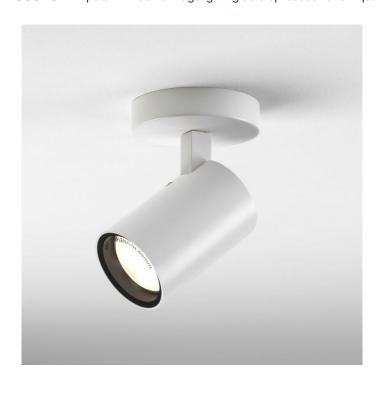

# Astro Aqua Single Wall / Ceiling Light

SOURCE: https://www.davidvillagelighting.co.uk/product/Astro-Aqua-Single-Wall-Ceiling-Light/18529

# Astro Aqua Single Wall / Ceiling Light

The single spotlight in the Aqua collection, the Aqua Single spotlight can tilt at up to 90°. You can mount the Aqua Single on the wall or the ceiling, an an IP44 means its suitable for bathroom installation, zones 2 and 3.