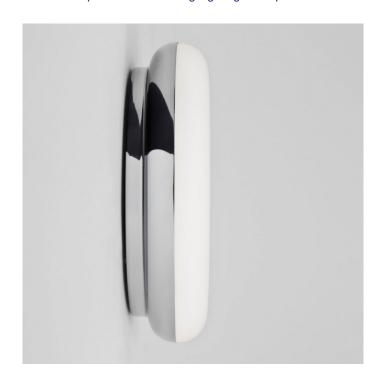

## Astro Altea 300 Ceiling / Wall Light

The Altea range lights are available in a polished chrome finish. The Altea 300 takes a retrofit halogen light bulb, but there is also an LED version available.

The IP rating makes the Altea 300 suitable for bathrooms, zones 2 and 3.