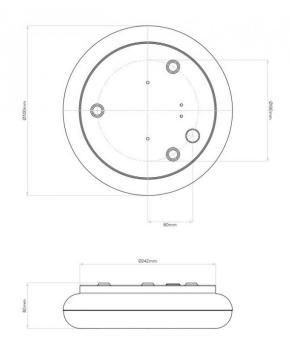

#### PRODUCT SPECIFICATION

Light Source: 1 x Max 60W E27 (excluded)

IP Code: 44

Dimming: Non-dimmable.Dimensions: Height: 8cm

Diameter: 30cm

For all sales and technical enquiries, please contact:

+44 (0)114 263 4266