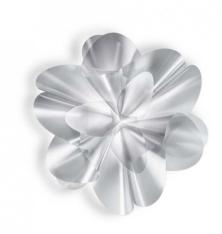

## Slamp Etoile Ceiling / Wall Light

Etoile's name was inspired by the world of classical dance, the weightlessness and elegance are due to the materials that spread the light throughout the product and into your space. Designed by Adriano Rachele, this surface light has a modern yet elegant design and is curated from Slamp's own patented Lentiflex® material.

The Etoile hovers lightly in the air with sublime elegance like a dancing star, a perfect balance of asymmetrical forms. The Etoile has an innovative magnetic attachment that allows you to easily detach and remove the diffuser for simple maintenance and replacement operations. Etoile Ceiling/Wall Lamp is a great way to illuminate your space, whether in your home or a professional setting like restaurants and bars. It is certainly made to be the star and icon of any room and steal the show every time.