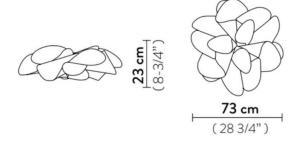

#### PRODUCT SPECIFICATION

Light Source: 15W, 2700K, 2150 Lumens

IP Code: 20

Dimming: No

Non-Dimmable.

Dimensions:

Ø73cm

Height: 23cm