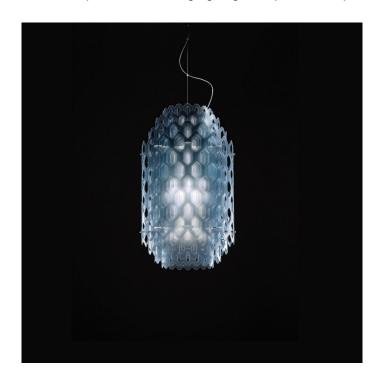

## Slamp Chantal Small Suspension LED

David Village Lighting

SOURCE: https://www.davidvillagelighting.co.uk/product/slamp-chantal-small-suspension-led/18504

## PRODUCT DESCRIPTION

Slamp Chantal Small Suspension.

Chantal's sculptural shape seems to be moulded from a singular, industrious frame, much like a honeycomb with its impalpable elements. Its concentric, hexagonal shapes allow for unending views. Chantal's LED source resembles waves pulling away from the shore, leaving little-illuminated drops behind.

## PRODUCT SPECIFICATION

Light Source: 35W, 2700K, 4000lumens

**Dimensions:**  $\emptyset$  36 cm x h60 cm

Maximum cable length: 140 cm

For all sales and technical enquiries, please contact:

+44 (0)114 263 4266