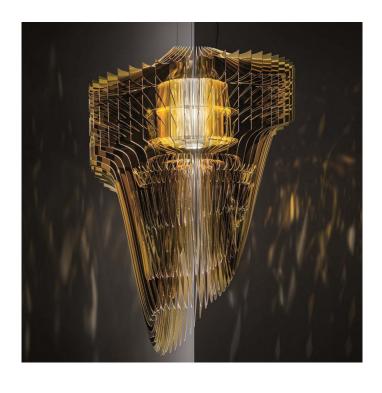

## Slamp Aria Gold LED Suspension

Designed by Zaha Hadid, the Aria Gold Suspension is fluid and dynamic. This beautiful and lavish lighting design consists of 50 layers of patented Cristalflex panels coated in a gold powder finish, suspended from a round canopy by three cables. These panels are arranged around an LED light source and each is completely unique and different from the next. The design emits luxury and makes a perfect statement piece in contemporary environments, both residential and commercial, creating a lavish ambience. This decorative light is designed to offer diffused light as well as a bold design to any interior space.

The Aria Gold Suspension is a dramatic modern day chandelier that is perfect for use in hallways, bedrooms, dining areas and hotel lobbies. Hadid's design is also available in **two other finishes**, making it easy to fit with a multitude of décor options.