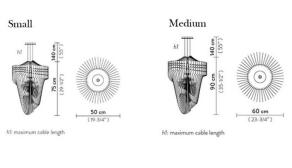

## PRODUCT SPECIFICATION

Light Source: 35W, 2700K, 3500 Lumens

IP Code: 20

Dimming: Dimmable via Triac dimming.

Dimensions: Small:

Ø50cm Height: 75cm

**Medium**: Ø60cm Height: 90cm

Large: Ø70cm Height: 115cm

Maximum Cable Length: 140cm