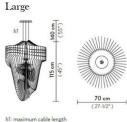

## PRODUCT SPECIFICATION

Light Source: 35W, 2700K, 3500 Lumens

IP Code: 20

Dimming: Dimmable via Triac dimming.

Dimensions: Small:

Ø50cm Height: 75cm

**Medium**: Ø60cm Height: 90cm

Large: Ø70cm Height: 115cm

Maximum Cable Length: 140cm