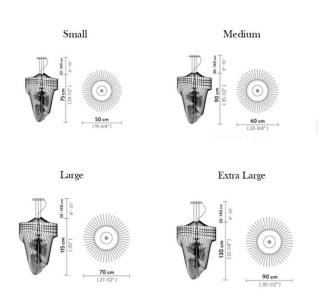

#### PRODUCT SPECIFICATION

Light Source: 35W, 2700K, 3500 Lumens

IP Code: 20

**Dimming:** Dimmable via Triac dimming.

**Dimensions: Small:** 

Ø50cm Height: 75cm

Medium: Ø60cm Height: 90cm

Large: Ø70cm Height: 115cm

X-Large: Ø90cm Height: 130cm

Maximum cable length: 140cm