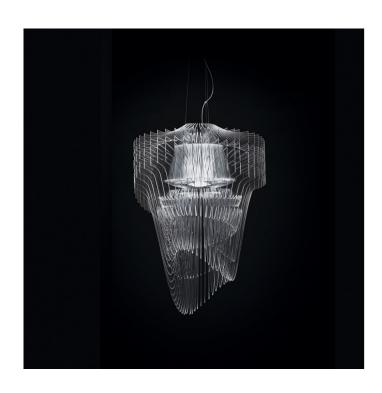

## **Slamp Aria Transparent LED** Suspension

Designed by Zaha Hadid, the Aria Transparent LED Suspension is fluid and dynamic. This beautiful and lavish lighting design consists of 50 layers of patented Cristalflex panels, suspended from a round canopy by three cables. These panels are arranged around an LED light source and each is completely unique and different from the next. The dramatic design emits modern luxury and makes a perfect statement piece in contemporary environments, both residential and commercial, creating a lavish ambience. This decorative light is designed to offer diffused light as well as a bold design to any interior space.

The Aria Transparent Suspension is a dramatic modern day chandelier that is perfect for use in hallways, bedrooms, dining areas and hotel lobbies. Hadid's design is also available in two other finishes, making it easy to fit with a multitude of décor options.