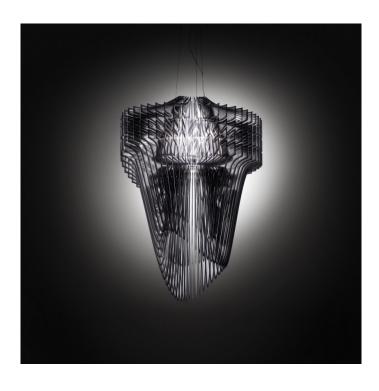

## Slamp Aria XL Black LED Suspension

Designed by Zaha Hadid, the Aria XL Black Fade Suspension is fluid and dynamic. This beautiful and lavish lighting design consists of 50 layers of patented Cristalflex panels coated in a black finish, suspended from a round canopy by three cables. These panels are arranged around an LED light source and each is completely unique and different from the next. The dramatic design emits modern luxury and makes a perfect statement piece in contemporary environments, both residential and commercial, creating a lavish ambience. This decorative light is designed to offer diffused light as well as a bold design to any interior space.

The Aria Black Fade Suspension is a dramatic modern day chandelier that is perfect for use in hallways, bedrooms, dining areas and hotel lobbies. Hadid's design is also available in <a href="two">two</a> other finishes and a range of sizes, making it easy to fit with a multitude of décor options.