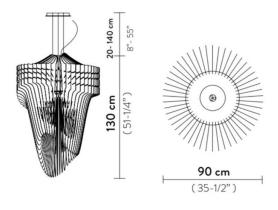

#### PRODUCT SPECIFICATION

Light Source: 35W, 2700K, 3500 Lumens

IP Code: 20

**Dimming:** Dimmable via Triac dimming.

Dimensions: Ø90cm

Height: 130cm

Maximum cable length: 140cm