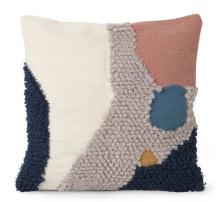

# Ferm Living Loop Cushions pack of two

We are challenging the classics of geometry and exploring new shapes. This process is mirrored onto a new line of textiles, cushions and accessories centred in engaging forms. We used the special loop weaving technique to create the 3D effect and to form a unique pattern. The Kelim cushions with the unique design is made of New Zealand wool, which is an incredibly soft and itchfree quality.