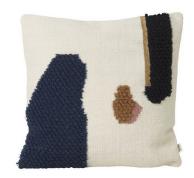

# Ferm Living Loop Cushions pack of two

We are challenging the classics of geometry and exploring new shapes. This process is mirrored onto a new line of textiles, cushions and accessories centred in engaging forms. We used the special loop weaving technique to create the 3D effect and to form a unique pattern. The Kelim cushions with the unique design is made of New Zealand wool, which is an incredibly soft and itchfree quality.