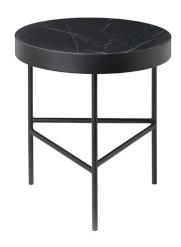

# **Ferm Living Marble Table**

## Ferm Living Marble Table

Bring this spectacular Marble table into your home and place it in your preferred spot, whether by the bed, the armchair or the sofa. It will look fantastic no matter where you place it.

With a solid marble surface in black with a matching colour powder-coated metal frame.

Care instructions: Wipe with a damp cloth

#### PRODUCT SPECIFICATION

Dimensions: Large - Ø70.50 x H: 35 cm

Medium - Ø40 x H: 45 cm