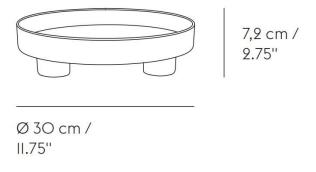

#### PRODUCT SPECIFICATION

Dimensions: Ø30cm

Height: 7.2cm

For all sales and technical enquiries, please contact:

+44 (0)114 263 4266

info@davidvillagelighting.co.uk

www.davidvillagelighting.co.uk