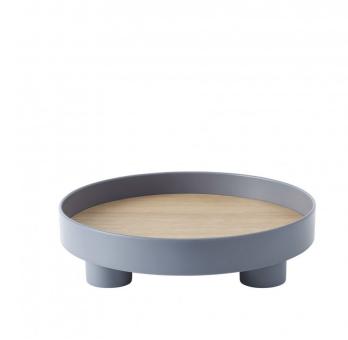

## **Muuto Platform Tray**

The Platform tray was specifically made to have a multi-functional use. You can set it on a flat surface and store your favourite things, while the three legs elevate them in a platform. Otherwise, use the Platform as a tray to transfer things across rooms. The Platform can be both a small table and a small tray.

The designers, Sam Hencht and Kim Colin, wished to create a functional item that also can stand alone and be admired as a piece of design by incorporating elements of Scandinavian design and Japanese art. The choice of different materials for the tray further reflect the clash of functions; molded plastic for the tray with an oak veneer insert. The wood gives each tray a sense of individuality whilst the plastic is a firm, steady material that is practical, combining functionality and aesthetic beauty through the materials.