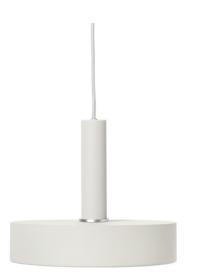

## Ferm Living Collect High Socket Pendant Record

With a contemporary aesthetic and a versatile design, the Ferm Living Collect High Socket Pendant Record offers an elegant yet functional lighting solution. The Record shade is a defining feature of this pendant, with its wide, disc-like structure creating a generous and diffused light output. Whether placed above a dining table, workspace, or commercial setting, this pendant adds a touch of modern sophistication.

The high socket version of this pendant elevates the shade, making it a statement piece that works beautifully in rooms with higher ceilings. Its broad shade design enhances light distribution, creating a warm and inviting atmosphere. Complete with a fabriccovered 3-metre cord, a decorative ring, and a coordinating ceiling canopy, this pendant is a seamless addition to a variety of interior styles.