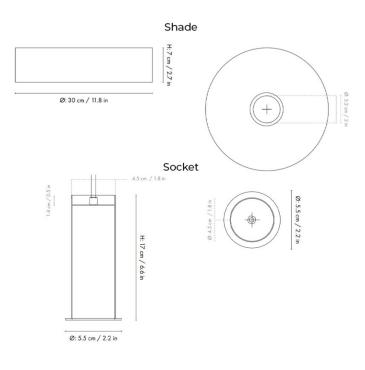

#### **PRODUCT SPECIFICATION**

FERM 🗲 LIVING

LA5091/HS

Light Source: 1 x Max 25W E27 (Excluded)

IP Code:20Dimming:Dimmable via mains phase dimming.Dimensions:Socket Height: 17cm<br/>Socket: Ø5.5cm<br/>Shade Height: 7cm<br/>Shade: Ø30cm

Cable Length: 300cm