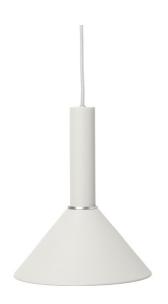

# Ferm Living Collect High Socket Pendant Cone

SOURCE: https://www.davidvillagelighting.co.uk/product/Ferm-Living-Collect-High-Socket-Pendant-Cone/18467

## Ferm Living Collect High Socket Pendant Cone

A bold and striking addition to Ferm Living's Collect Lighting series, the Collect High Socket Pendant Cone combines contemporary style with practical functionality. The Cone shade features a distinctive, angular form that casts a downward glow, making it ideal for focused lighting in dining areas, kitchen counters, and workspaces. Crafted from powder-coated metal, the pendant has a refined finish that complements a variety of interior aesthetics.

The high socket version elevates the shade, creating a more prominent presence and making it well-suited for rooms with higher ceilings. Whether displayed alone or in a series, this pendant brings effortless sophistication to any setting. It comes equipped with a fabric-covered 3-metre cord, a coordinating ceiling canopy, and a decorative ring, allowing for seamless integration into your home or commercial space.