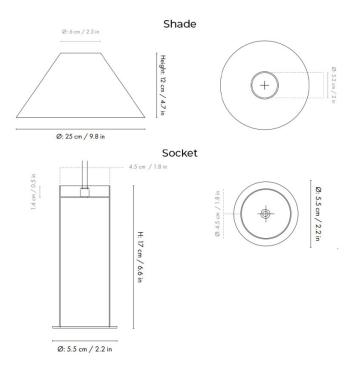

#### PRODUCT SPECIFICATION

Light Source: 1 x Max 13W LED E27 (Excluded)

IP Code: 20

**Dimming:** Dimmable via mains phase dimming.

Dimensions: Socket Height: 17cm

Socket: Ø5.5cm Shade Height: 12cm Shade: Ø25cm

Cable Length: 300cm