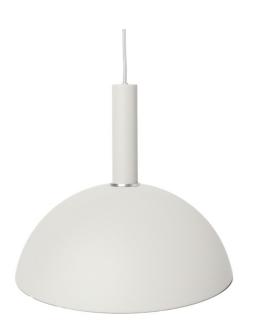

## Ferm Living Collect High Socket Pendant Dome Light

An elegant and adaptable addition to Ferm Living's Collect Lighting series, the Collect High Socket Pendant Dome offers a bold yet refined aesthetic. The large Dome shade, crafted from powder-coated metal, enhances the light's diffusion, creating a balanced and inviting ambience. This high socket version provides an elongated silhouette, adding height and a striking visual presence to any space.

Ideal for open-plan interiors, kitchen islands, and statement lighting above dining tables, the high socket design draws attention while maintaining a minimalist, contemporary feel. Equipped with a fabric-covered 3-metre cord, a coordinating ceiling canopy, and a decorative brass ring, this pendant seamlessly merges style and functionality. The dimmable feature allows for customisable lighting, adapting effortlessly to different settings.