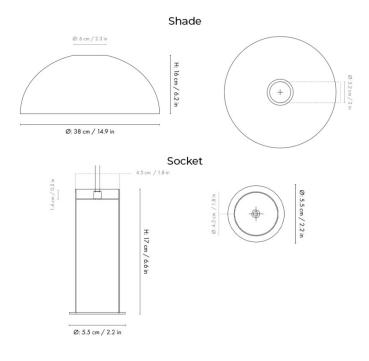

Dimensions: Socket Height: 17cm Socket: Ø5.5cm Shade Height: 16cm Shade: Ø38cm

Cable Length: 300cm