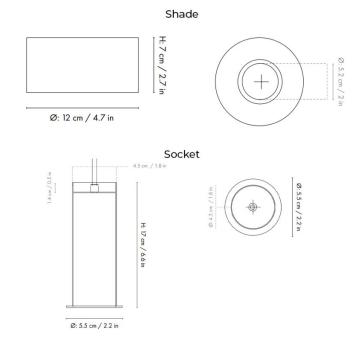

#### **PRODUCT SPECIFICATION**

**IP Code:** 20

**Dimming:** Dimmable via mains phase dimming.

Dimensions: Socket Height: 17cm Socket: Ø5.5cm Shade Height: 7cm Shade: Ø12cm

Cable Length: 300cm