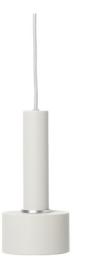

## Ferm Living Collect High Socket Pendant Disc

Designed as part of Ferm Living's Collect Lighting system, the Collect High Socket Pendant Disc offers a refined yet versatile lighting solution. With its taller socket design and compact Disc shade, this pendant provides a distinctive presence while maintaining a minimalist aesthetic. The powder-coated metal construction ensures durability, while the elegant finish choices allow for easy integration into any interior setting.

Ideal for creating statement lighting above dining tables, kitchen counters, or entryways, the high socket version offers an elongated form that enhances the fixture's visual impact. Featuring a fabric-covered 3-metre cord, a decorative brass ring, and a coordinating ceiling canopy, this pendant combines function with contemporary design. The dimmable function enables users to customise the lighting intensity to fit any atmosphere.