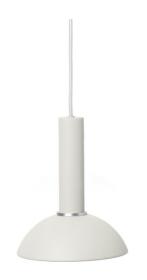

# Ferm Living Collect High Socket Pendant Hoop

SOURCE: https://www.davidvillagelighting.co.uk/product/Ferm-Living-Collect-High-Socket-Pendant-Hoop/18460

## Ferm Living Collect High Socket Pendant Hoop

A striking addition to the Collect Lighting series, the Ferm Living Collect High Socket Pendant Hoop offers an elegant and versatile lighting solution. With its taller profile, this pendant light adds a bold touch to contemporary interiors, offering a refined yet functional design. The powder-coated metal socket is available in a variety of finishes, allowing you to customise the look to suit your space.

Ideal for use as a statement piece above dining areas or in entryways, the high socket version provides a more elongated silhouette that enhances the presence of the fixture. Its included 3-metre fabric-covered cord ensures flexibility in installation, while the dimmable function allows you to adjust the lighting to match the mood of your space.