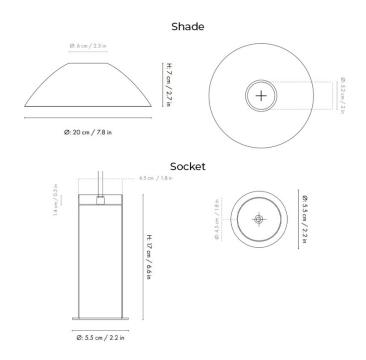

#### PRODUCT SPECIFICATION

Light Source: 1 x Max 13W LED E27 (Excluded)

IP Code: 20

**Dimming:** Dimmable via mains phase dimming.

Dimensions: Socket Height: 17cm

Socket: Ø5.5cm Shade Height: 7cm Shade: Ø20cm

Cable Length: 300 cm