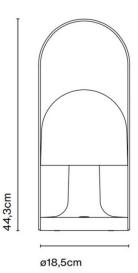

#### **PRODUCT SPECIFICATION**

Light Source:5W, 2700K, 290 lumensIP Code:20Dimming:3 stage dimmer on lamp baseDimensions:Ø18.5cm<br/>Height: 44.3cm