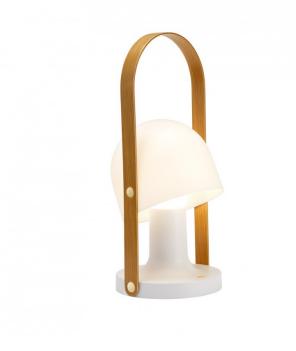

## Marset FollowMe LED Plus Portable Table lamp

The FollowMe broke molds and forged a new path in lighting: a beautiful, portable lamp to carry everywhere, a personal object of light and warmth. Three years and many accolades later and Marset is ready to launch a new version, with a larger size and greater light output: the FollowMe Plus.

FollowMe Plus complements its classic predecessor. While the original size is perfect for cozy areas, the Plus reproduces the same warmth and quality of light with greater power. This version stands out for its ability to create entire atmospheres, and is great as a table lamp, desk lamp, or even on the floor.

The FollowMe's oak handle invites you to carry it with you. Both sizes utilize LED technology and have a tilting polycarbonate screen that offers both cozy atmospheric light and direct reading light. A three-position dimmer regulates the light intensity, allowing for a continuous output of between 5 to 20 hours, and the micro USB charging cable makes charging your FollowMe quick and easy.