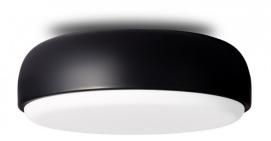

# Northern Over Me Large **Ceiling/Wall Light**

This flush-mounted light is stylish and sleek. Comprised of a smooth metal frame and a glowing glass disc, Over Me's rounded shade casts diffused light from all sides. Thanks to its minimalist appearance and ability to attach to a variety of surfaces, Over Me is a natural complement to contemporary interiors. The light is subtle enough to blend in with the ceiling, yet striking enough to create a focal point when installed on a wall. Made in two sizes and available in dusty blue, dark grey, white and black, Over Me is suitable for almost any room, and certified for use in wet areas. Over Me's slim profile makes it an excellent choice for areas where conventional light fixtures won't fit.