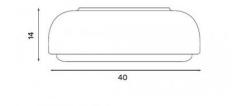

#### PRODUCT SPECIFICATION

Light Source: 2 x Max 13W E27 LED (excluded) Dimensions: Ø40cm Depth:14cm