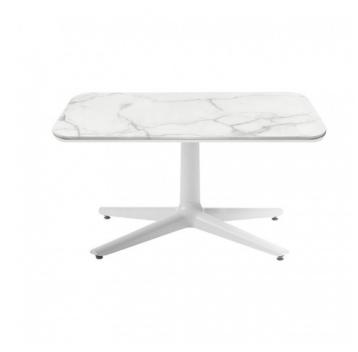

## **Kartell Multiplo Low Table**

The Kartell Multiplo Low Table is from a family of tables designed by Antinio Citterio and combines a two leg spoke, die cast aluminium base with a selection of tabletops available in glass or stoneware with a marble finish. Suitable for indoor and outdoor use.

#### PRODUCT SPECIFICATION

Dimensions: 99 cm length

99 cm width 43 cm height

For all sales and technical enquiries, please contact:

+44 (0)114 263 4266

info@davidvillagelighting.co.uk

www.davidvillagelighting.co.uk