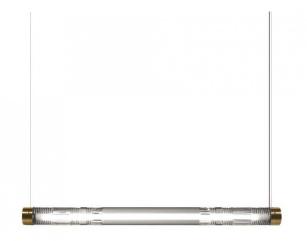

## Lee Broom Crystal Tube Pendant

The Lee Broom Crystal Tube LED Suspension is a modern take on the traditional fluorescent tube, it is suspended by thin tensile wire at either end and can be hung either horizontally or at an angle. This linear suspension is characterised by its hand-cut and decoratively patterned crystal diffuser, within this diffuser lays the slender LED light source.

#### **PRODUCT SPECIFICATION**

Light Source: 15W, 2700K, 800 Lumens

**IP Code:** 20

**Dimming:** Dimmable via Triac dimming.

Dimensions: Diffuser Width: 97cm Diffuser Height: 7cm Cable Length: 300cm Ceiling Canopy: Ø12cm