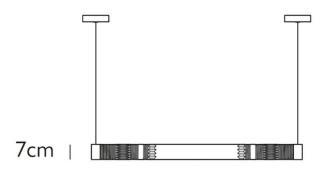

#### **PRODUCT SPECIFICATION**

Light Source: 15W, 2700K, 800 Lumens

**IP Code:** 20

**Dimming:** Dimmable via Triac dimming.

Dimensions: Diffuser Width: 97cm Diffuser Height: 7cm Cable Length: 300cm Ceiling Canopy: Ø12cm