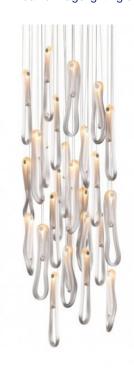

# Series 87 Chandelier Lights by Bocci

The Series 87 chandelier is a beautiful and stunning light fixture that is made up of pendants from the <u>Bocci 87 Series</u>. The lampshades are created in an interesting way, where soda water is used to trap air in a hot glass matrix which is then folded and stretched around a peg as the glass cools down.

The technique creates a unique aesthetic and with a transparent/white colour finish, the Series 87 chandelier light has an almost ethereal quality. The chandelier is made up of either 11, 14, 20, 26 or 36 pendants which are arranged on either a square, rectangular or round ceiling canopy. The light source sits in the top of the shade, which is included in the purchase, with the choice between a Xenon 10W or LED 1W light bulb. The cable lengths are non-adjustable and are arranged perfectly to provide a wonderful look and effective illumination.