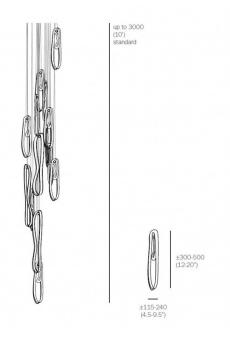

The technique creates a unique aesthetic and with a transparent/white colour finish, the Series 87 chandelier light has an almost ethereal quality. The chandelier is made up of either 11, 14, 20, 26 or 36 pendants which are arranged on either a square, rectangular or round ceiling canopy. The light source sits in the top of the shade, which is included in the purchase, with the choice between a Xenon 10W or LED 1W light bulb. The cable lengths are non-adjustable and are arranged perfectly to provide a wonderful look and effective illumination.

#### PRODUCT SPECIFICATION

Light Source: Max 10W G4 Xenon (included)

or

Max 1W G4 LED (included)

IP Code: 20

**Dimming:** Dimmable via mains phase dimming.

Dimensions: Shade Height: 30cm-50cm

Shade Width: 11.5cm-24cm Ceiling Canopy Height: 3.2cm Max Cable Length: 300cm