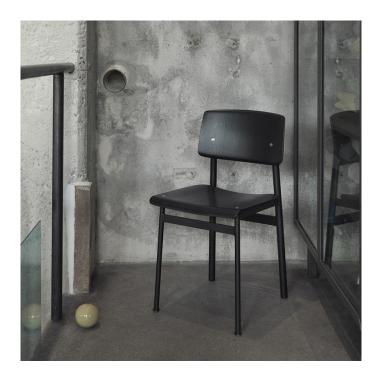

## **Muuto Loft Chair**

LA5044

SOURCE: https://www.davidvillagelighting.co.uk/product/Muuto-Loft-Chair/18390

#### Muuto Loft Chair

Designed by Thomas Bentzen, the Loft chair from Muuto is an honest and simple design combining durability with sophisticated elegance, embodying an industrial-inspired aesthetic. Contrasting materials of cool powder coated steel and warm, soft wood are combined creating a modern piece of furniture which adapts perfectly to its surroundings.

The Loft chair has a wide choice of veneers and leg/frame hues which enhance the chair's industrial/loft style reference for the contemporary interior. The attention to detail and feel for design makes the Loft chair suitable for a variety of uses not limited to; at home or in a canteen, restaurant, cafe or meeting room. The wooden seat is moulded to embrace the user's body, providing the utmost comfort.