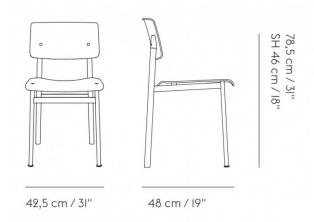

#### PRODUCT SPECIFICATION

Dimensions: Width: 42.5cm

Depth: 48cm Height: 78.5cm Seat Height: 46cm

For all sales and technical enquiries, please contact:

+44 (0)114 263 4266

info@davidvillagelighting.co.uk

www.davidvillagelighting.co.uk