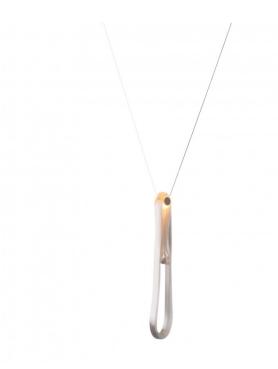

# 87 Series Single Pendant Light by Bocci

The 87.1 pendant is part of the spectacular <u>Bocci 87 Series</u>, a range that showcases Bocci's wonderful innovations with glass in lighting design. The shade is made by putting soda water into a heated glass matrix to trap air which is then stretched and folded around pegs. The glass cools and creates this beautiful and intriguing shape that is eye-catching and mesmerising.

The 87.1 pendant lamp has a transparent/white finish with the light source sitting in the top of the lampshade. You can choose between a dimmable (Xenon 10W) or a non-dimmable (LED 1W) light bulb with them included in your purchase. This pendant light is perfect for many settings to provide an effective glow and a decorative element.