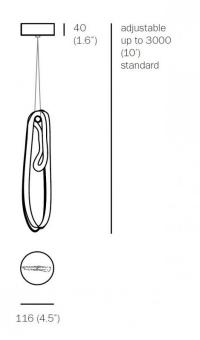

### PRODUCT SPECIFICATION

Light Source: 1 x Max 10W G4 Xenon (included)

or

1 x Max 1W G4 LED (included)

IP Code: 20

**Dimming:** Dimmable via mains phase dimming.

Dimensions: Ø11.6cm

Ceiling Canopy: Ø11.6cm Ceiling Canopy Height: 4cm Max Cable Length: 300cm