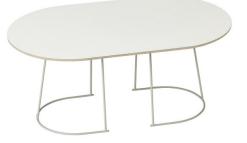

## **Muuto Airy Medium Coffee Table**

The Muuto Airy Medium Coffee Table utilises a slender welded frame which holds a thin plywood tabletop, resulting in a minimalistic and geometric silhouette. This furniture piece was designed by Cecilie Manz, with the aim of creating a table that formulates a light and airy expression through its clean lines. Airy is an excellent example of this, offering ample of tabletop space while remaining unobtrusive in your environment.

This coffee table is an excellent addition to living rooms, entryways, cafes and hotels. It is available in three finishes that can easily adapt to a range of personal styles and can be used either individually or in pairs or clusters for larger spaces.