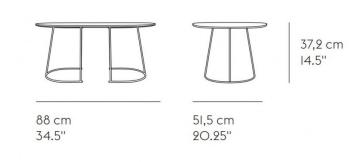

### PRODUCT SPECIFICATION

Dimensions: Length: 88cm Width: 51.5cm Height: 37.2cm

LA5020/M