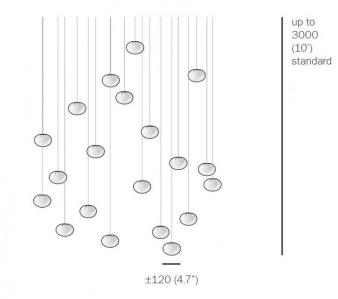

#### PRODUCT SPECIFICATION

Light Source: Max 10W G4 Xenon (included)

or

Max 1W G4 LED (included)

IP Code: 20

**Dimming:** Dimmable via mains phase dimming.

Dimensions: Shade: Ø12cm

Max Cable Length: 300cm