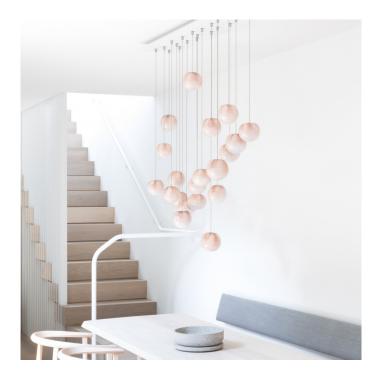

## 84 Series Chandelier Light by Bocci

The 84 Series chandelier is made up of 11, 14, 20, 26 or 36 individual 84 Series pendant lights that are suspended from an included ceiling canopy. Several ceiling canopies are available with the choice between a square, rectangular or round canopy which all give a unique look and aesthetic. The chandelier light is perfect for making an impact in your interior, with the rectangular chandeliers being particularly useful for hanging over tables and surfaces.

Each 84 Series pendant is unique thanks to the special technique used to create each lampshade. A white glass globe is put inside a copper mesh which is in turn plunged into clear hot glass. This causes the white glass to push through the mesh creating a pillowed effect that is inviting and alluring. The copper and white colours combine to create pink, orange and yellow hues that catch the eye. Each chandelier also comes with light bulbs included, with the choice between a Xenon 10W or and LED 1W light bulb, and the cables are non-adjustable.