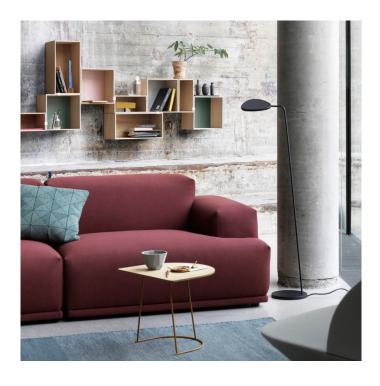

## **Muuto Airy Half Coffee Table**

The Muuto Airy Half Coffee table is the smallest in the collection, acting as a functional but minimalistic side table. It features a slender silhouette with a plywood tabletop, designed to formulate a light and airy expression through its clean lines and the table top appears to almost be floating above its thin steel frame.

Designed by Cecile Manz, the Muuto Airy Table has a playful yet quiet personality, it is a beautiful addition to contemporary living spaces, hallways and even bedrooms. Its range of neutral finishes allows it to easily adapt to a range of interior styles and can be displayed individually or alongside some of the larger pieces in the range.