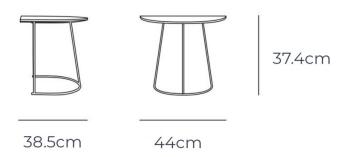

#### PRODUCT SPECIFICATION

Dimensions: Width: 44cm

Depth: 38.5cm Height: 37.4cm

For all sales and technical enquiries, please contact:

+44 (0)114 263 4266

info@davidvillagelighting.co.uk

www.davidvillagelighting.co.uk